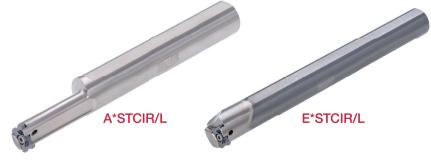

### Toolholder:

A\*STCIR/L (Steel shank)

DCONMS = Ø12 mm

E\*STCIR/L (Carbide shank)

DCONMS = Ø12 mm