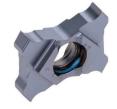

# AN INDUSTRY FIRST! FOUR EDGED ID GROOVING INSERT FOR PRE HOLE ø10.5 MM AND LARGER

Unique clamp design provides maximum tool rigidity and true positioning of insert and high repeatability, ensuring high part quality.

#### TCIG10

Low cutting force chip breaker prevents vibration and provides fine surface finish

#### Insert:

**TCIG10...** (AH725) CW = 1.5 ~ 2.5 mm