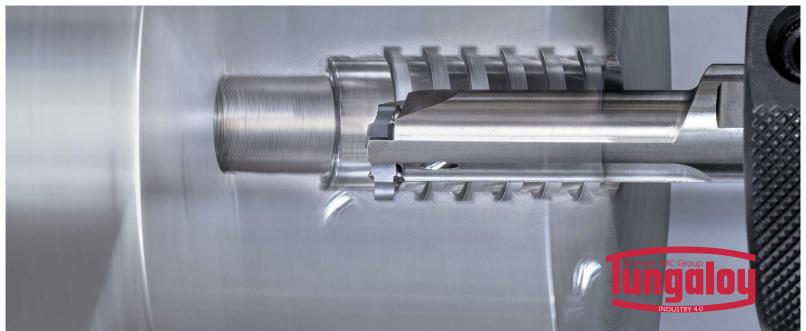

# AN INDUSTRY FIRST! FOUR EDGED ID GROOVING INSERT FOR PRE HOLE ø10.5 MM AND LARGER

Unique clamp design provides maximum tool rigidity and true positioning of insert and high repeatability, ensuring high part quality.